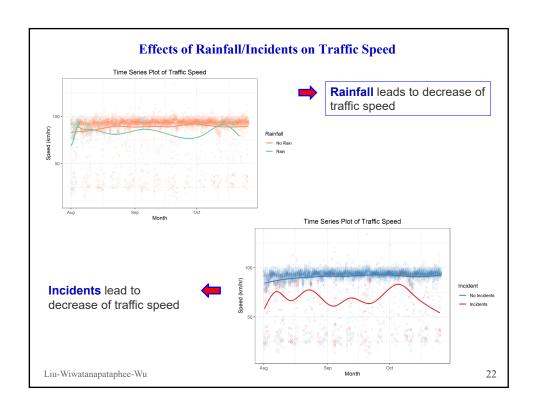

## 3.5 Effects of Rainfall/Incidents on Traffic Flow

NPI Link (9): Kwinana Fwy NB between Cranford Av On - H015 Nth Bou & H015 Sth Bound - H548

Liu-Wiwatanapataphee-Wu

21