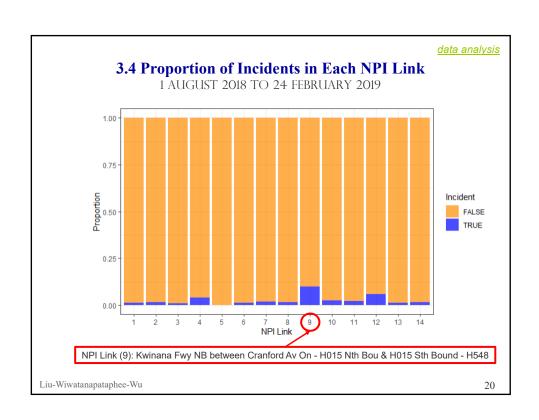

## 3.5 Effects of Rainfall/Incidents on Traffic Flow

NPI Link (9): Kwinana Fwy NB between Cranford Av On - H015 Nth Bou & H015 Sth Bound - H548

Liu-Wiwatanapataphee-Wu

21