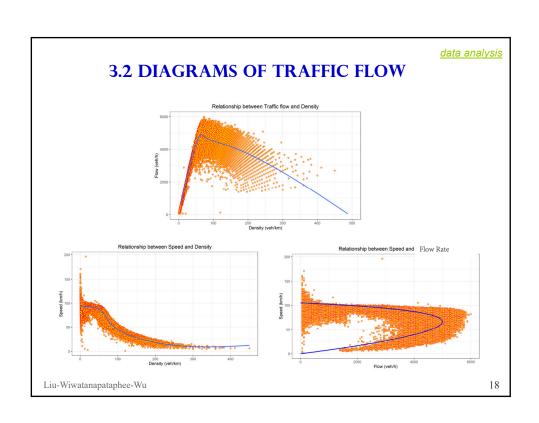

## 3. DATA Analysis

Kwinana Fwy NWB between Manning Rd On & Canning Hwy On

- > Time series of traffic speed and flow
- Diagrams of traffic flow
- ➤ Time series of rainfall
- > Proportion of incidents in each NPI link
- Effects of rainfall / incidents on traffic flow
- ➤ Effects of incidents on traffic flow diagrams