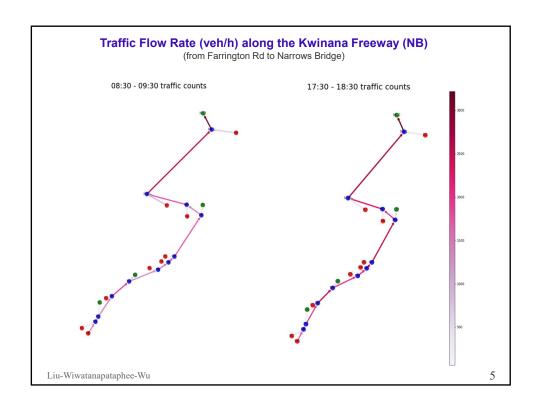

## 3. DATA Analysis

Kwinana Fwy NWB between Manning Rd On & Canning Hwy On

- > Time series of traffic speed and flow
- Diagrams of traffic flow
- ➤ Time series of rainfall
- > Proportion of incidents in each NPI link
- Effects of rainfall / incidents on traffic flow
- ➤ Effects of incidents on traffic flow diagrams