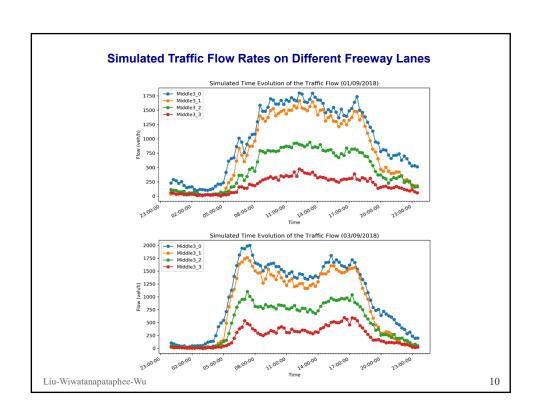

## 3. DATA Analysis

Kwinana Fwy NWB between Manning Rd On & Canning Hwy On

- > Time series of traffic speed and flow
- Diagrams of traffic flow
- ➤ Time series of rainfall
- > Proportion of incidents in each NPI link
- Effects of rainfall / incidents on traffic flow
- ➤ Effects of incidents on traffic flow diagrams