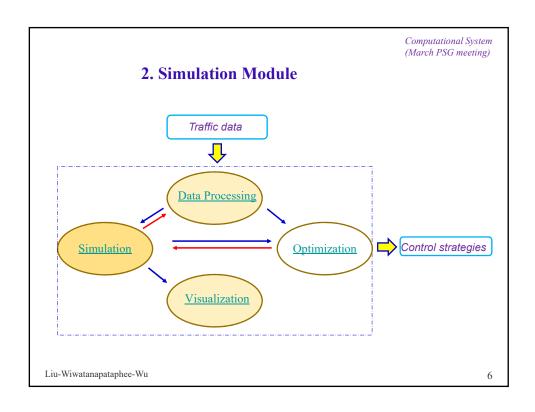

## **Progress Report – 11.2019 PSG Meeting**

Shican Liu, B Wiwatanapataphee, YH Wu

- 1. Computer Models for Kwinana Freeway Network
- 2. Simulation Module
- 3. Data Analysis

Liu-Wiwatanapataphee-Wu

Liu-Wiwatanapataphee-Wu

1. Computer Models for Kwinana Freeway Network

Narrows Bridge

Canning Bridge

Bull Creek

Murdoch

Farrington Road























Computational System (March PSG meeting)

## 3. DATA Analysis

Kwinana Fwy NWB between Manning Rd On & Canning Hwy On

- > Time series of traffic speed and flow
- Diagrams of traffic flow
- ➤ Time series of rainfall
- > Proportion of incidents in each NPI link
- Effects of rainfall / incidents on traffic flow
- ➤ Effects of incidents on traffic flow diagrams

Liu-Wiwatanapataphee-Wu

14













## 3.5 Effects of Rainfall/Incidents on Traffic Flow

NPI Link (9): Kwinana Fwy NB between Cranford Av On - H015 Nth Bou & H015 Sth Bound - H548



Liu-Wiwatanapataphee-Wu

21









## THANK YOU

26