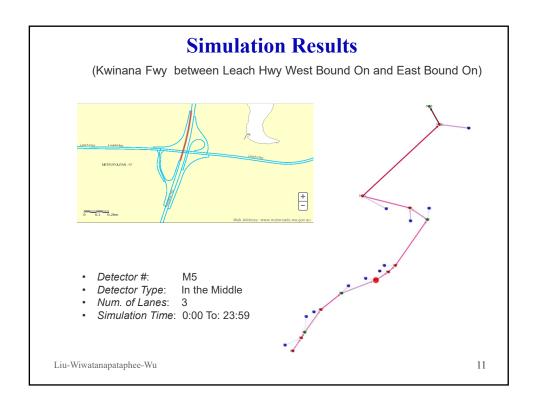

## 3. DATA Analysis

Kwinana Fwy NWB between Manning Rd On & Canning Hwy On

- > Time series of traffic speed and flow
- Diagrams of traffic flow
- ➤ Time series of rainfall
- > Proportion of incidents in each NPI link
- Effects of rainfall / incidents on traffic flow
- ➤ Effects of incidents on traffic flow diagrams