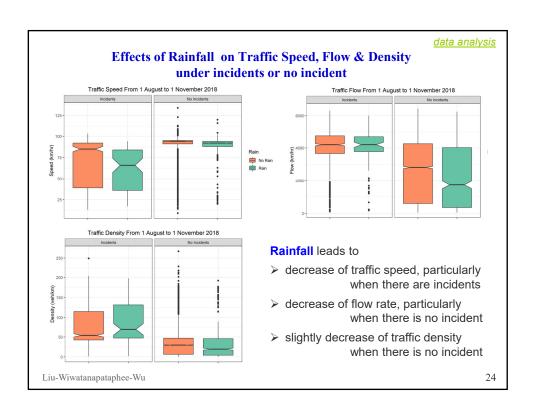

## 3.5 Effects of Rainfall/Incidents on Traffic Flow

NPI Link (9): Kwinana Fwy NB between Cranford Av On - H015 Nth Bou & H015 Sth Bound - H548

Liu-Wiwatanapataphee-Wu

21