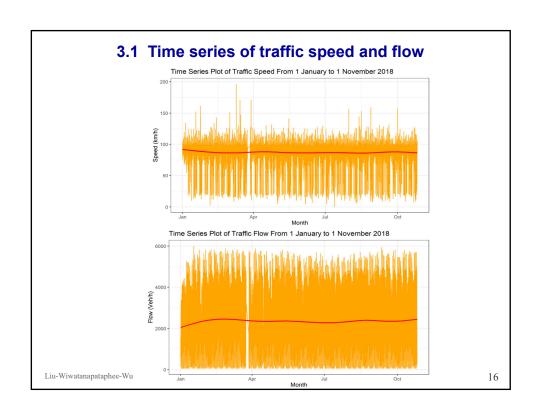

## 3. DATA Analysis

Kwinana Fwy NWB between Manning Rd On & Canning Hwy On

- > Time series of traffic speed and flow
- Diagrams of traffic flow
- ➤ Time series of rainfall
- > Proportion of incidents in each NPI link
- Effects of rainfall / incidents on traffic flow
- ➤ Effects of incidents on traffic flow diagrams