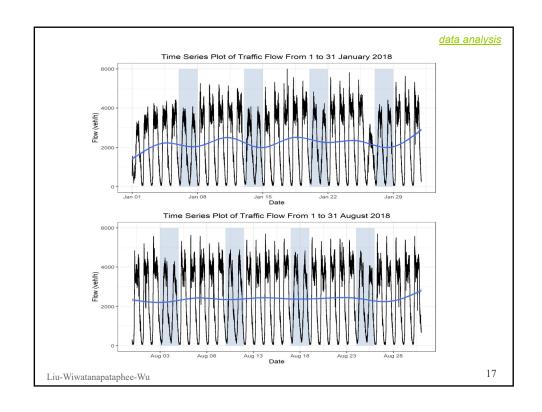

## 3. DATA Analysis

Kwinana Fwy NWB between Manning Rd On & Canning Hwy On

- > Time series of traffic speed and flow
- Diagrams of traffic flow
- ➤ Time series of rainfall
- > Proportion of incidents in each NPI link
- Effects of rainfall / incidents on traffic flow
- ➤ Effects of incidents on traffic flow diagrams