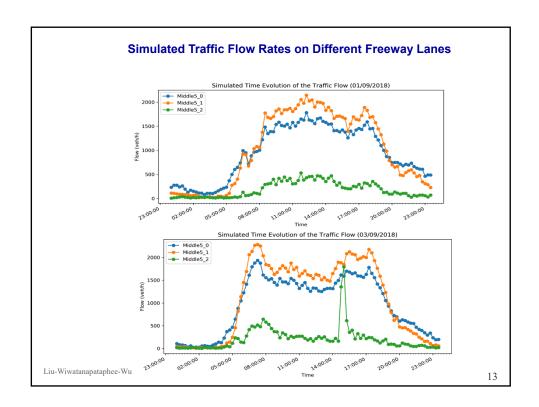

## 3. DATA Analysis

Kwinana Fwy NWB between Manning Rd On & Canning Hwy On

- > Time series of traffic speed and flow
- Diagrams of traffic flow
- ➤ Time series of rainfall
- > Proportion of incidents in each NPI link
- Effects of rainfall / incidents on traffic flow
- ➤ Effects of incidents on traffic flow diagrams