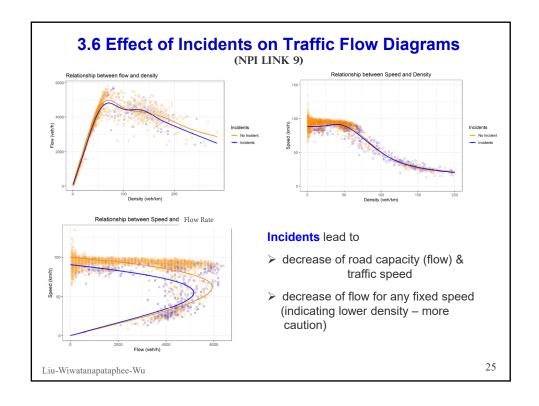

## 3. DATA Analysis

Kwinana Fwy NWB between Manning Rd On & Canning Hwy On

- > Time series of traffic speed and flow
- Diagrams of traffic flow
- ➤ Time series of rainfall
- > Proportion of incidents in each NPI link
- Effects of rainfall / incidents on traffic flow
- ➤ Effects of incidents on traffic flow diagrams

## 3.5 Effects of Rainfall/Incidents on Traffic Flow

NPI Link (9): Kwinana Fwy NB between Cranford Av On - H015 Nth Bou & H015 Sth Bound - H548

Liu-Wiwatanapataphee-Wu

21