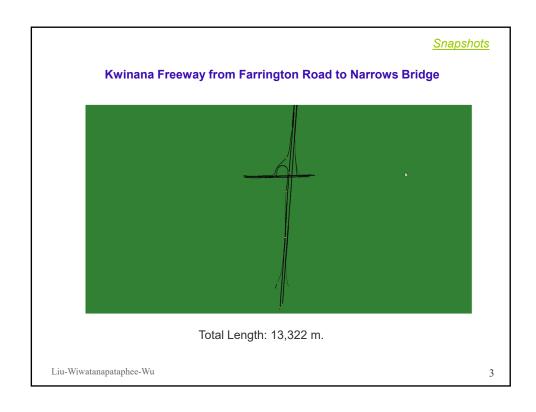

1. Computer Models for Kwinana Freeway Network

Narrows Bridge

Canning Bridge

Bull Creek

Murdoch

Farrington Road

Computational System (March PSG meeting)