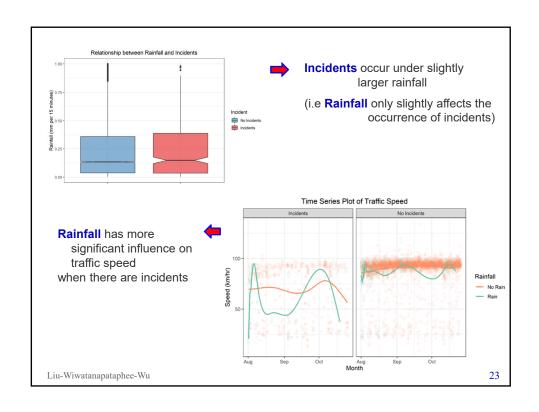

## 3.5 Effects of Rainfall/Incidents on Traffic Flow

NPI Link (9): Kwinana Fwy NB between Cranford Av On - H015 Nth Bou & H015 Sth Bound - H548

Liu-Wiwatanapataphee-Wu

21