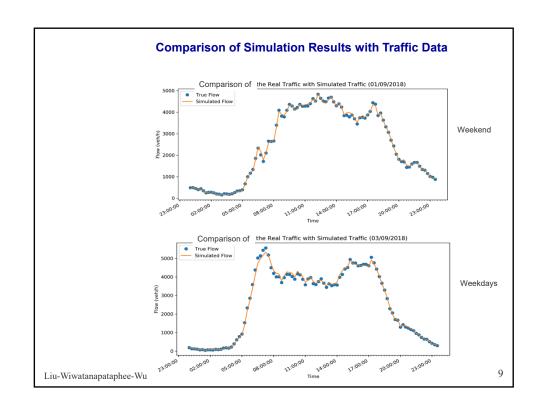

## 3. DATA Analysis

Kwinana Fwy NWB between Manning Rd On & Canning Hwy On

- > Time series of traffic speed and flow
- Diagrams of traffic flow
- ➤ Time series of rainfall
- > Proportion of incidents in each NPI link
- Effects of rainfall / incidents on traffic flow
- ➤ Effects of incidents on traffic flow diagrams