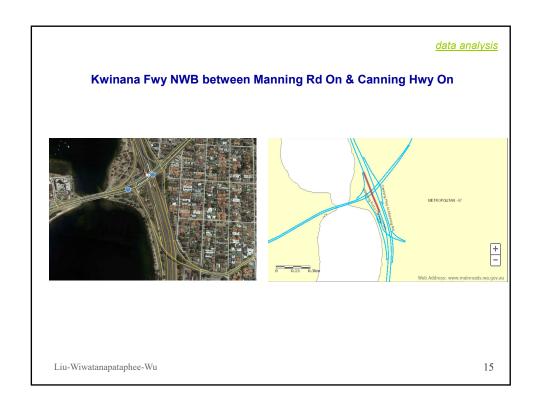

## 3. DATA Analysis

Kwinana Fwy NWB between Manning Rd On & Canning Hwy On

- > Time series of traffic speed and flow
- Diagrams of traffic flow
- ➤ Time series of rainfall
- > Proportion of incidents in each NPI link
- Effects of rainfall / incidents on traffic flow
- ➤ Effects of incidents on traffic flow diagrams