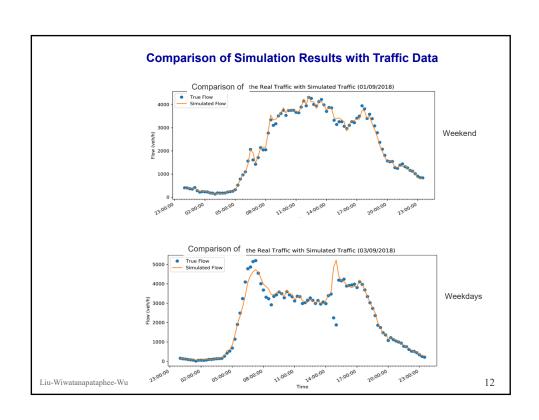

## 3. DATA Analysis

Kwinana Fwy NWB between Manning Rd On & Canning Hwy On

- > Time series of traffic speed and flow
- Diagrams of traffic flow
- ➤ Time series of rainfall
- > Proportion of incidents in each NPI link
- Effects of rainfall / incidents on traffic flow
- ➤ Effects of incidents on traffic flow diagrams