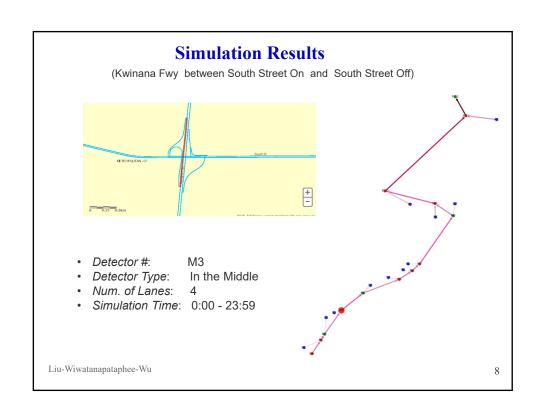

## 3. DATA Analysis

Kwinana Fwy NWB between Manning Rd On & Canning Hwy On

- > Time series of traffic speed and flow
- Diagrams of traffic flow
- ➤ Time series of rainfall
- > Proportion of incidents in each NPI link
- Effects of rainfall / incidents on traffic flow
- ➤ Effects of incidents on traffic flow diagrams