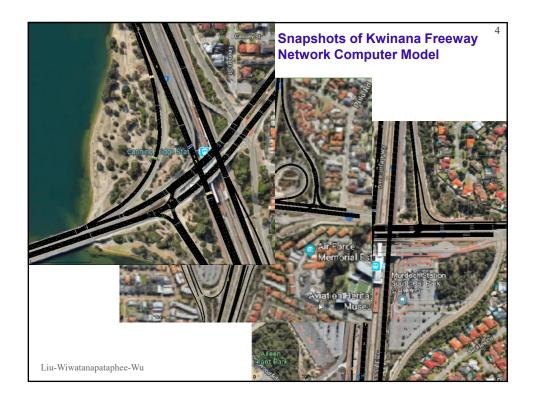

1. Computer Models for Kwinana Freeway Network

Narrows Bridge

Canning Bridge

Bull Creek

Murdoch

Farrington Road

Computational System (March PSG meeting)