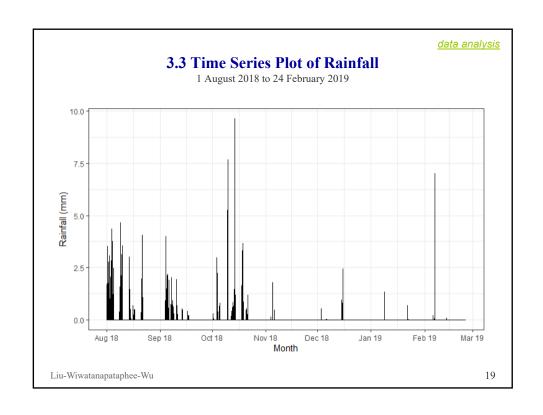

## 3. DATA Analysis

Kwinana Fwy NWB between Manning Rd On & Canning Hwy On

- > Time series of traffic speed and flow
- Diagrams of traffic flow
- ➤ Time series of rainfall
- > Proportion of incidents in each NPI link
- Effects of rainfall / incidents on traffic flow
- ➤ Effects of incidents on traffic flow diagrams